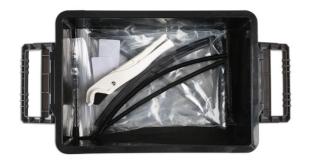

## **Assorted Fuel & Pipe Connector Kit**

A comprehensive fuel pipe and connector kit, developed to allow the replacement or repair of the most common sizes of hard plastic fuel pipe and connectors found on modern vehicles. The kit enables the technician to produce an effective, professional repair that is in keeping with the OEM product. The kit contains male pipe connectors and female quick connectors in straight and angled formats as well as lengths of the relevant plastic pipe. Lengths of specially selected rubber fuel hose, pipe cutter and connectors plus twin ear clips are also included. To ease the fitting of the hard plastic fuel pipe to the connectors, use Laser Tools Pipe Connector Insertion Tool, Part No. 6933 (available separately). All contents from this kit are available separately.

## **Additional Information**

- 10 different sized straight and 90° angled fuel line quick connectors for ID's: 6, 8 and 10mm (nylon pipe); 7.5 and 12mm (rubber hose).
- 5 sizes of straight male plastic pipe connectors for ID's: 6, 8 and 10mm (nylon pipe); 7.5 and 12mm (rubber hose). 2 double ended fuel line connectors for 6 or 8mm nylon pipe to 7.5mm rubber pipe.
- Connector constant running pressure: 5 bar (72psi); max pressure: 7 bar (101psi). Operating temperature: -40°C to 120°C. Always lubricate the connector with petroleum jelly or similar to assist assembly.
- 3 sizes of nylon pipes in 3 ID: 6, 8 and 10mm x 340mm long. 2 sizes of rubber hoses in 2 ID: 7.5, 12mm x 200mm long. 2 sizes of twin ear O-clips to suit rubber hoses, for hose diameters: 15-18mm and 17-20mm.
- Stainless steel pipe cutter for use on for soft rubber hoses up to 35mm diameter.