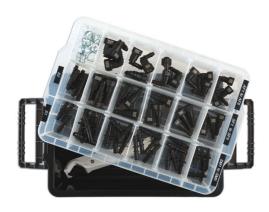

## **Assorted Fuel & Pipe Connector Kit**

A comprehensive fuel pipe and connector kit, developed to allow the replacement or repair of the most common sizes of hard plastic fuel pipe and connectors found on modern vehicles. The kit enables the technician to produce an effective, professional repair that is in keeping with the OEM product. The kit contains male pipe connectors and female quick connectors in straight and angled formats as well as lengths of the relevant plastic pipe. Lengths of specially selected rubber fuel hose, pipe cutter and connectors plus twin ear clips are also included. To ease the fitting of the hard plastic fuel pipe to the connectors, use Laser Tools Pipe Connector Insertion Tool, Part No. 6933 (available separately). All contents from this kit are available separately.

## **Additional Information**

- 10 different sized straight and 90° angled fuel line quick connectors for ID's: 6, 8 and 10mm (nylon pipe); 7.5 and 12mm (rubber hose).
- 5 sizes of straight male plastic pipe connectors for ID's: 6, 8 and 10mm (nylon pipe); 7.5 and 12mm (rubber hose). 2 double ended fuel line connectors for 6 or 8mm nylon pipe to 7.5mm rubber pipe.
- Connector constant running pressure: 5 bar (72psi); max pressure: 7 bar (101psi). Operating temperature: -40°C to 120°C. Always lubricate the connector with petroleum jelly or similar to assist assembly.
- 3 sizes of nylon pipes in 3 ID: 6, 8 and 10mm x 340mm long. 2 sizes of rubber hoses in 2 ID: 7.5, 12mm x 200mm long. 2 sizes of twin ear O-clips to suit rubber hoses, for hose diameters: 15-18mm and 17-20mm.
- Stainless steel pipe cutter for use on for soft rubber hoses up to 35mm diameter.