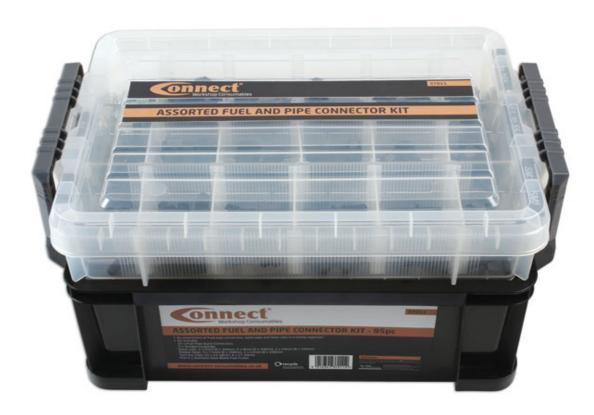

## **Assorted Fuel & Pipe Connector Kit**

A comprehensive fuel pipe and connector kit, developed to allow the replacement or repair of the most common sizes of hard plastic fuel pipe and connectors found on modern vehicles. The kit enables the technician to produce an effective, professional repair that is in keeping with the OEM product. The kit contains male pipe connectors and female quick connectors in straight and angled formats as well as lengths of the relevant plastic pipe. Lengths of specially selected rubber fuel hose, pipe cutter and connectors plus twin ear clips are also included. To ease the fitting of the hard plastic fuel pipe to the connectors, use Laser Tools Pipe Connector Insertion Tool, Part No. 6933 (available separately). All contents from this kit are available separately.