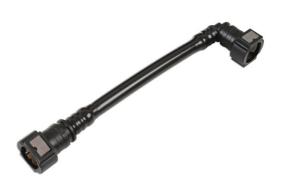

## **Assorted Fuel & Pipe Connector Kit**

A comprehensive fuel pipe and connector kit, developed to allow the replacement or repair of the most common sizes of hard plastic fuel pipe and connectors found on modern vehicles. The kit enables the technician to produce an effective, professional repair that is in keeping with the OEM product. The kit contains male pipe connectors and female quick connectors in straight and angled formats as well as lengths of the relevant plastic pipe. Lengths of specially selected rubber fuel hose, pipe cutter and connectors plus twin ear clips are also included. To ease the fitting of the hard plastic fuel pipe to the connectors, use Laser Tools Pipe Connector Insertion Tool, Part No. 6933 (available separately). All contents from this kit are available separately.

## **Additional Information**

- 10 different sized straight and 90° angled fuel line quick connectors for ID's: 6, 8 and 10mm (nylon pipe); 7.5 and 12mm (rubber hose).
- 5 sizes of straight male plastic pipe connectors for ID's: 6, 8 and 10mm (nylon pipe); 7.5 and 12mm (rubber hose). 2 double ended fuel line connectors for 6 or 8mm nylon pipe to 7.5mm rubber pipe.
- Connector constant running pressure: 5 bar (72psi); max pressure: 7 bar (101psi). Operating temperature: -40°C to 120°C. Always lubricate the connector with petroleum jelly or similar to assist assembly.
- 3 sizes of nylon pipes in 3 ID: 6, 8 and 10mm x 340mm long. 2 sizes of rubber hoses in 2 ID: 7.5, 12mm x 200mm long. 2 sizes of twin ear O-clips to suit rubber hoses, for hose diameters: 15-18mm and 17-20mm.
- Stainless steel pipe cutter for use on for soft rubber hoses up to 35mm diameter.