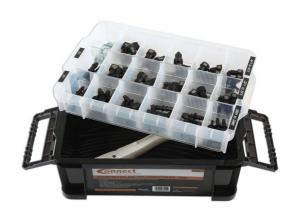

## **Assorted Fuel & Pipe Connector Kit**

A comprehensive fuel pipe and connector kit, developed to allow the replacement or repair of the most common sizes of hard plastic fuel pipe and connectors found on modern vehicles. The kit enables the technician to produce an effective, professional repair that is in keeping with the OEM product. The kit contains male pipe connectors and female quick connectors in straight and angled formats as well as lengths of the relevant plastic pipe. Lengths of specially selected rubber fuel hose, pipe cutter and connectors plus twin ear clips are also included. To ease the fitting of the hard plastic fuel pipe to the connectors, use Laser Tools Pipe Connector Insertion Tool, Part No. 6933 (available separately). All contents from this kit are available separately.

## **Additional Information**

- 10 different sized straight and 90° angled fuel line quick connectors for ID's: 6, 8 and 10mm (nylon pipe); 7.5 and 12mm (rubber hose).
- 5 sizes of straight male plastic pipe connectors for ID's: 6, 8 and 10mm (nylon pipe); 7.5 and 12mm (rubber hose). 2 double ended fuel line connectors for 6 or 8mm nylon pipe to 7.5mm rubber pipe.
- Connector constant running pressure: 5 bar (72psi); max pressure: 7 bar (101psi). Operating temperature: -40°C to 120°C. Always lubricate the connector with petroleum jelly or similar to assist assembly.
- 3 sizes of nylon pipes in 3 ID: 6, 8 and 10mm x 340mm long. 2 sizes of rubber hoses in 2 ID: 7.5, 12mm x 200mm long. 2 sizes of twin ear O-clips to suit rubber hoses, for hose diameters: 15-18mm and 17-20mm.
- Stainless steel pipe cutter for use on for soft rubber hoses up to 35mm diameter.